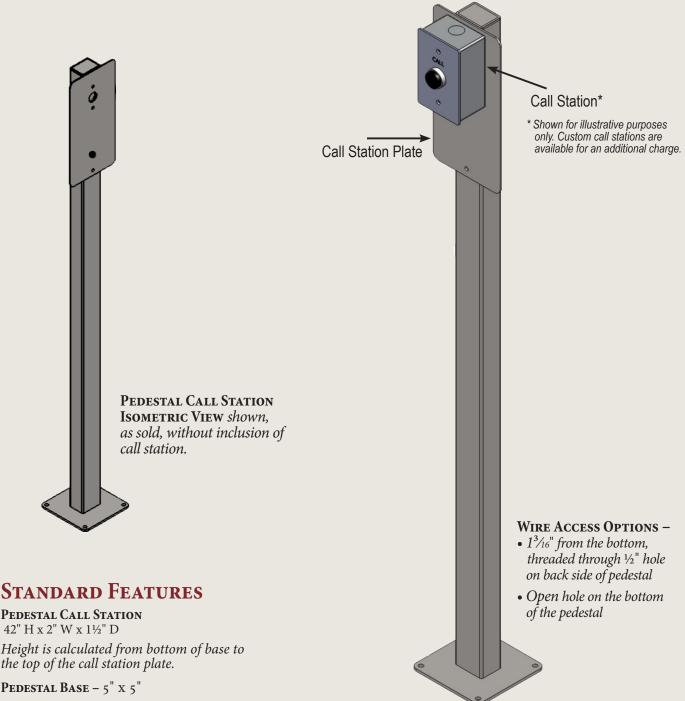

## **SYMMETRY PRODUCT HIGHLIGHT**Pedestal Call Station for the Vertical Platform Lift (VPL)

The vertical platform lift pedestal call station provides an alternate installation method for job sites that are unable to accommodate a wall-mounted call station.

The pedestal call station may be mounted on a variety of solid, stable surfaces, such as brick, concrete, and stone.

CALL STATION PLATE -10" H X 5" W

STANDARD FINISHES - Gray or ivory.

Custom colors available at an additional cost.

The Symmetry VPL pedestal call station provides flexibility for remote applications when wall installation is not an option.

To learn more, visit us at symmetryelevator.com or call 877-375-1428.