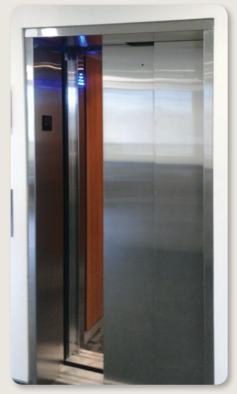

**CUSTOM LU/LA ELEVATOR CAR** with laminate applied panel in Designer White over painted gray steel panels.

LU/LA ELEVATOR CAR with stainless steel doors.