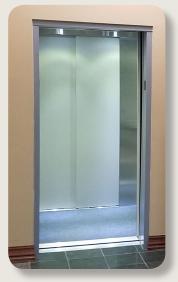

**CUSTOM LU/LA ELEVATOR CAR** with laminate applied panel in Designer White over painted gray steel panels.

LU/LA ELEVATOR CAR with stainless steel doors.