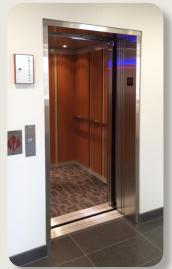

**CUSTOM LU/LA ELEVATOR CAR** with laminate applied panel in Designer White over painted gray steel panels.

LU/LA ELEVATOR CAR with stainless steel doors.