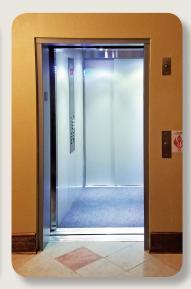

## **SYMMETRY PRODUCT HIGHLIGHT**Custom LU/LA Commercial Elevators

Symmetry's LU/LA commercial elevators are tailor-made to match your customer's needs and preferences. Upon request, our commercial elevators can be custom-built with wood veneer or hardwood car panels. The elevator car panels may also be painted in almost any color imaginable and are available in stainless steel or covered with a variety of laminate applied panels.