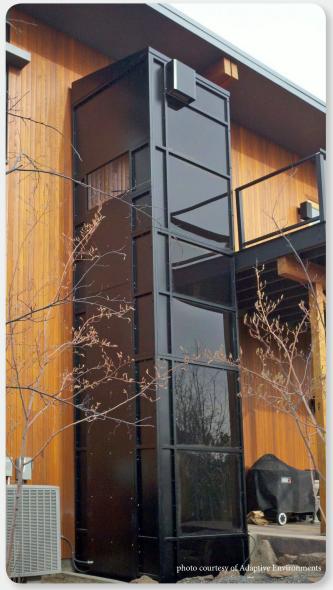

ENCLOSED VERTICAL PLATFOM LIFT – RESIDENTIAL APPLICATION shown in Black with Bronze Acrylic inserts.

Customers will reach their designated landing more quickly when they choose our Accelerated Screw Drive option.