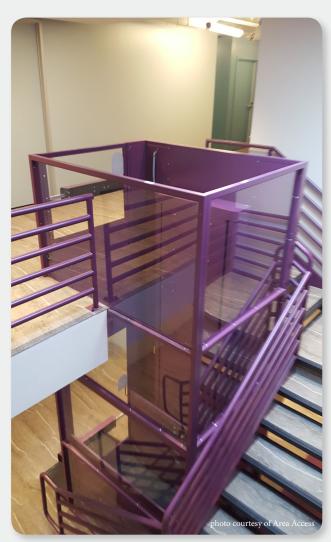

Enclosed Vertical Platfom Lift – Commercial Application shown in custom Purple with Clear Acrylic inserts.