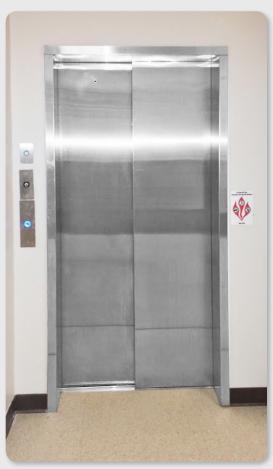

## SYMMETRY PRODUCT HIGHLIGHT Brushed Stainless Steel "Elevation" LU/LA Elevator Car

Symmetry Elevating Solutions' brushed stainless steel Limited Use/Limited Application (LU/LA) elevator cars offer an easy-to-maintain surface with an attractive, contemporary finish.

**BRUSHED STAINLESS STEEL "ELEVATION" LU/LA ELEVATOR CAR** with Brushed Stainless Steel Two Speed Doors.

Brushed Stainless Steel "Elevation" LU/LA Elevator Car with 90° exit and flooring by others.

BRUSHED STAINLESS STEEL "ELEVATION" LU/LA ELEVATOR CAR customized with Williamsburg Cherry applied laminate panels and flooring by others.