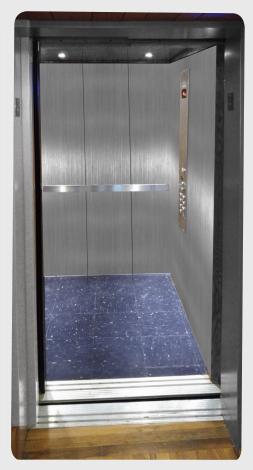

**BRUSHED STAINLESS STEEL "ELEVATION" LU/LA ELEVATOR CAR** with Brushed Stainless Steel Two Speed Doors.

Brushed Stainless Steel "Elevation" LU/LA Elevator Car with 90° exit and flooring by others.

BRUSHED STAINLESS STEEL "ELEVATION" LU/LA ELEVATOR CAR customized with Williamsburg Cherry applied laminate panels and flooring by others.