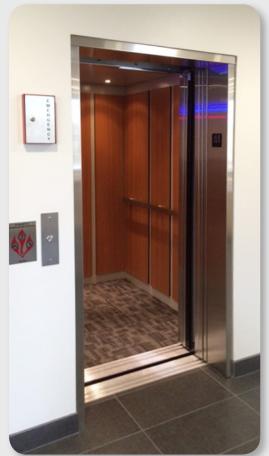

The elevator car walls can also be customized with optional applied laminate panels.

A matching, brushed stainless steel ceiling is standard with Symmetry's stainless steel car, but other ceiling finishes are available upon request.

**BRUSHED STAINLESS STEEL "ELEVATION" LU/LA ELEVATOR CAR** with Brushed Stainless Steel Two Speed Doors.

Brushed Stainless Steel "Elevation" LU/LA Elevator Car with 90° exit and flooring by others.

BRUSHED STAINLESS STEEL "ELEVATION" LU/LA ELEVATOR CAR customized with Williamsburg Cherry applied laminate panels and flooring by others.