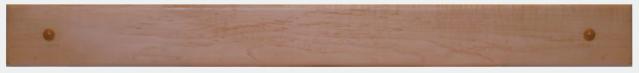

Symmetry's standard wood handrails are manufactured from any of our wood species selections. Our optional handrails are available in any of our metal finishes.

Standard wood handrail shown in Cherry