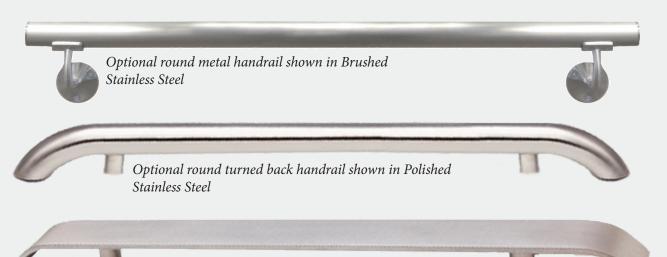

Symmetry's standard wood handrails are manufactured from any of our wood species selections. Our optional handrails are available in any of our metal finishes.

Standard wood handrail shown in Cherry

## SYMMETRY PRODUCT HIGHLIGHT **Handrail Options**

Symmetry offers a variety of handrails for residential elevators. Designed to be durable and stylish, our handrails will be sure to complement the decor of your elevator.