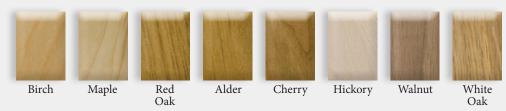

Wood Fixtures

Symmetry residential elevator fixtures are available in a wide variety of materials. An array of wood species allows for matching or contrasting the finish of the elevator car and augments the tone of your décor. Harmonizing the texture of the structural media with the functional elements of the fixtures creates a seamless transition within your home. Wood fixtures are available in unfinished, clear coated or stained and clear coated. Buttons and hardware are available in Brass or Stainless Steel. Not available with integrated phone option.



Wood Car Operating Panel shown in unfinished Birch with Brass buttons and hardware



Wood Phone Box shown in unfinished Birch



Wood Hall Call shown in unfinished Birch with Brass button and hardware

## **Available Wood Species**



## To learn more, visit us at symmetryelevator.com or call 877-375-1428.