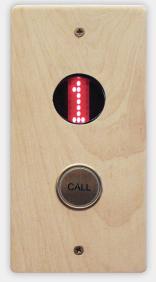

Wood Car Operating Panel shown in unfinished Birch with Brass buttons and hardware

Wood Phone Box shown in unfinished Birch

Wood Hall Call shown in unfinished Birch with Brass button and hardware