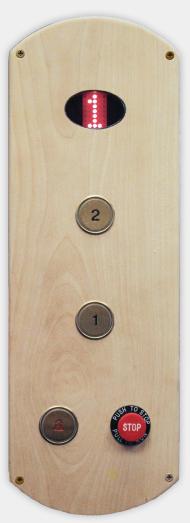

Wood Car Operating Panel shown in unfinished Birch with Brass buttons and hardware

Wood Phone Box shown in unfinished Birch

Wood Hall Call shown in unfinished Birch with Brass button and hardware