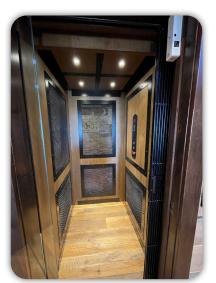

*Elevator car features Maple Flat panel with custom stain finish, Black painted steel frame with wall prepped for glass.* 

Elevator car features Unfinished Mahogany Flat panel walls prepped for glass.

Mine Shaft elevator car in White Oak with stain finish, steel framing and mesh windows in Black and custom hardwood flooring.