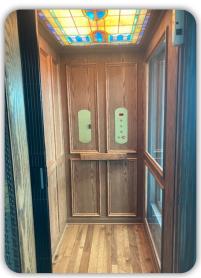

Elevator car with Red Oak panels, custom stained finish, wall prepped for glasss and custom stained glass ceiling provided by others.

*Steel framed elevator car painted Black with framed glass two speed doors*