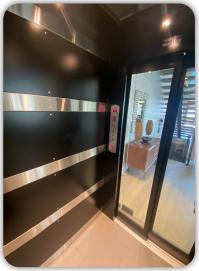

Elevator car with Red Oak panels, custom stained finish, wall prepped for glasss and custom stained glass ceiling provided by others.

*Steel framed elevator car painted Black with framed glass two speed doors*