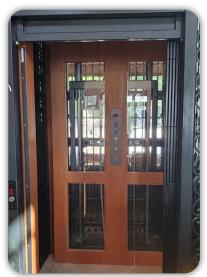

*Elevator car features Maple Flat panel with custom stain finish, Black painted steel frame with wall prepped for glass.* 

Elevator car features Unfinished Mahogany Flat panel walls prepped for glass.

Mine Shaft elevator car in White Oak with stain finish, steel framing and mesh windows in Black and custom hardwood flooring.