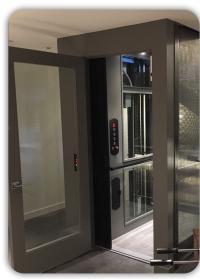

*Elevator car features Maple Flat panel with custom stain finish, Black painted steel frame with wall prepped for glass.* 

Elevator car features Unfinished Mahogany Flat panel walls prepped for glass.

Mine Shaft elevator car in White Oak with stain finish, steel framing and mesh windows in Black and custom hardwood flooring.