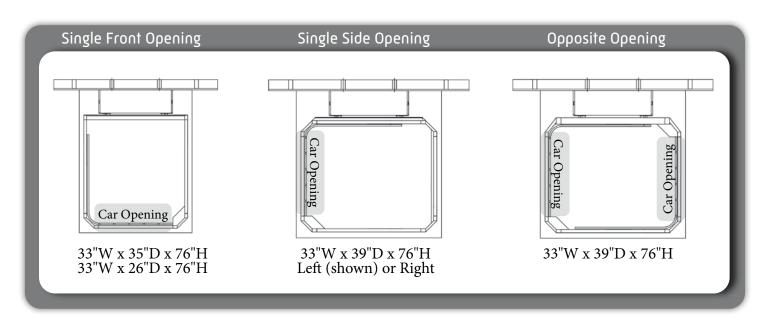

#### Standard Features

- Rated Capacity: 400 lbs.
- Speed: 14 fpm
- Stops: 2
- Opening: Single Front
- Drive System: Winding Drum
- Power: Battery system charged by standard 120 VAC electrical circuit
- Battery power allows travel during power outages
- Travel: Up to 10' (minimum 84")
- Car Size: 33"W x 35"D x 76"H
- Slimline phone
- Flip down seat
- Overhead: 92½" minimum
- Lighting: (2) low voltage Warm White with Black trim rings
- Finish: Grey or Architectural White powder-coat
- Vision Panels: Clear polycarbonate
- Entry: Integrated sliding door
- Floor cutout liner kit
- Integral handrail
- Carpet: Grey or Tan
- Warranty: 3-year (2-year on batteries)

#### Optional Features

- Front opening car size
  - 33"W x 26"D x 76"H
- Single side or opposite opening33"W x 39"D x 76"H
- Travel: 14' maximum
- Custom colors available
- Remote control fob
- Lighting: (4) low voltage Warm White
- Lighting: Chrome or White trim rings
- Keyswitch on COP and/or Hall Calls
- Metal or wood handrail
- Minimal anchoring package, anchors to floor, upper floor joists and ceiling (semi free standing)