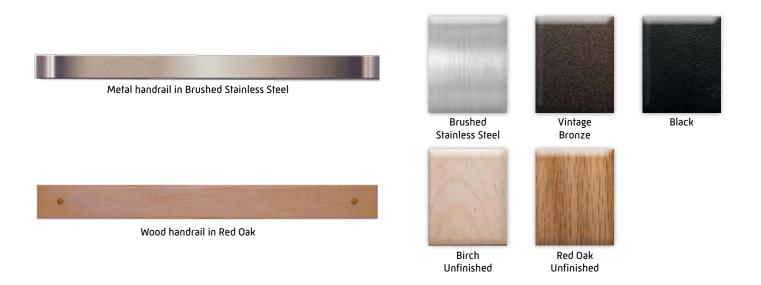

C- f- L

Brushed Stainless Steel

Slimline Phone and Flip Down Seat

### Fixture Options

COP and Hall Call in standard **Brushed Stainless Steel** 

Brushed Stainless Steel

Vintage Bronze

Black

**Brushed Brass** 

## Optional Handrail

To see more custom elevator options please reach out to your local Symmetry representative.

Colors illustrated may vary due to print or digital technology.

#### Optional Features

- Front opening car size
  - 33"W x 26"D x 76"H
- Single side or opposite opening33"W x 39"D x 76"H
- Travel: 14' maximum
- Custom colors available
- Remote control fob
- Lighting: (4) low voltage Warm White
- Lighting: Chrome or White trim rings
- Keyswitch on COP and/or Hall Calls
- Metal or wood handrail
- Minimal anchoring package, anchors to floor, upper floor joists and ceiling (semi free standing)