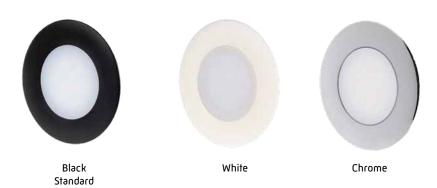

#### Lights

Black

### **Lighting Options**

#### Standard Features

- Rated Capacity: 400 lbs.
- Speed: 14 fpm
- Stops: 2
- Opening: Single Front
- Drive System: Winding Drum
- Power: Battery system charged by standard 120 VAC electrical circuit
- Battery power allows travel during power outages
- Travel: Up to 10' (minimum 84")
- Car Size: 33"W x 35"D x 76"H
- Slimline phone
- Flip down seat
- Overhead: 92½" minimum
- Lighting: (2) low voltage Warm White with Black trim rings
- Finish: Grey or Architectural White powder-coat
- Vision Panels: Clear polycarbonate
- Entry: Integrated sliding door
- Floor cutout liner kit
- Integral handrail
- Carpet: Grey or Tan
- Warranty: 3-year (2-year on batteries)

#### Optional Features

- Front opening car size
  - 33"W x 26"D x 76"H
- Single side or opposite opening33"W x 39"D x 76"H
- Travel: 14' maximum
- Custom colors available
- Remote control fob
- Lighting: (4) low voltage Warm White
- Lighting: Chrome or White trim rings
- Keyswitch on COP and/or Hall Calls
- Metal or wood handrail
- Minimal anchoring package, anchors to floor, upper floor joists and ceiling (semi free standing)