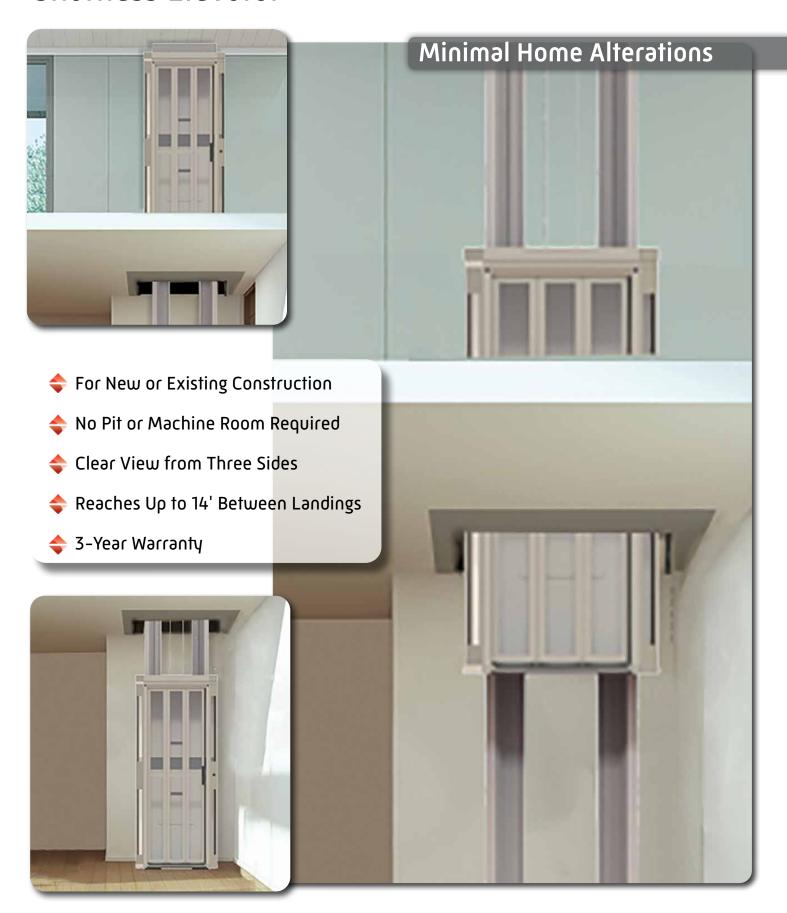

# The Most Customizable Shaftless Elevator On The Market

Whether you are looking at new construction or retrofitting an existing home, you are looking for craftsmanship and long-term quality. Symmetry provides both.

### Symmetry Shaftless Elevator Advantages:

- Battery Power for Use During Power Outages
- Compact, Space-Saving Design
- Custom Options Available
- Integrated Sliding Door
- Minimal Home Alterations
- Uses a Standard 120 VAC Outlet
- No Pit or Machine Room Required

Made in the U.S.A.

Shown with standard integral handrail, flip down seat in up position, 2 LED lights with Black trim rings, and integrated sliding door in closed position

#### Standard Features

- Rated Capacity: 400 lbs.
- Speed: 14 fpm
- Stops: 2
- Opening: Single Front
- Drive System: Winding Drum
- Power: Battery system charged by standard 120 VAC electrical circuit
- Battery power allows travel during power outages
- Travel: Up to 10' (minimum 84")
- Car Size: 33"W x 35"D x 76"H
- Slimline phone
- Flip down seat
- Overhead: 92½" minimum
- Lighting: (2) low voltage Warm White with Black trim rings
- Finish: Grey or Architectural White powder-coat
- Vision Panels: Clear polycarbonate
- Entry: Integrated sliding door
- Floor cutout liner kit
- Integral handrail
- Carpet: Grey or Tan
- Warranty: 3-year (2-year on batteries)