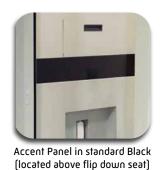

Made in the U.S.A.

Shown with standard integral handrail, flip down seat in up position, 2 LED lights with Black trim rings, and integrated sliding door in closed position

### Accent Panel Options

Black

Brushed Stainless Steel

RAL