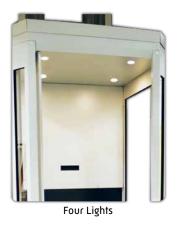

Made in the U.S.A.

Shown with standard integral handrail, flip down seat in up position, 2 LED lights with Black trim rings, and integrated sliding door in closed position

#### Optional Features

- Front opening car size
  - 33"W x 26"D x 76"H
- Single side or opposite opening33"W x 39"D x 76"H
- Travel: 14' maximum
- Custom colors available
- Remote control fob
- Lighting: (4) low voltage Warm White
- Lighting: Chrome or White trim rings
- Keyswitch on COP and/or Hall Calls
- Metal or wood handrail
- Minimal anchoring package, anchors to floor, upper floor joists and ceiling (semi free standing)