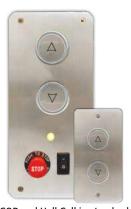

### Fixture Options

COP and Hall Call in standard **Brushed Stainless Steel** 

Brushed Stainless Steel

Vintage Bronze

Black

**Brushed Brass** 

#### Controls

- Operation: Constant pressure
- Car Operating Panel (COP): Up/down buttons, emergency stop, alarm, and light switch
- Landing Controls: Flush mounted with up/down buttons
- Communication: Telephone located in the car (must be wired to home phone line)