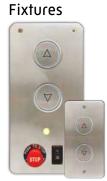

### Fixture Options

COP and Hall Call in standard **Brushed Stainless Steel** 

Brushed Stainless Steel

Vintage Bronze

Black

**Brushed Brass** 

#### Controls

- Operation: Constant pressure
- Car Operating Panel (COP): Up/down buttons, emergency stop, alarm, and light switch
- Landing Controls: Flush mounted with up/down buttons
- Communication: Telephone located in the car (must be wired to home phone line)