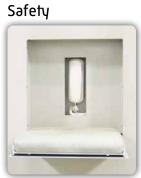

C- f- L

Brushed Stainless Steel

Slimline Phone and Flip Down Seat

#### Standard Features

- Rated Capacity: 400 lbs.
- Speed: 14 fpm
- Stops: 2
- Opening: Single Front
- Drive System: Winding Drum
- Power: Battery system charged by standard 120 VAC electrical circuit
- Battery power allows travel during power outages
- Travel: Up to 10' (minimum 84")
- Car Size: 33"W x 35"D x 76"H
- Slimline phone
- Flip down seat
- Overhead: 92½" minimum
- Lighting: (2) low voltage Warm White with Black trim rings
- Finish: Grey or Architectural White powder-coat
- Vision Panels: Clear polycarbonate
- Entry: Integrated sliding door
- Floor cutout liner kit
- Integral handrail
- Carpet: Grey or Tan
- Warranty: 3-year (2-year on batteries)

#### Safety Features

- Pressure sensitive safety system
- Car door locking device
- Emergency stop switch and alarm