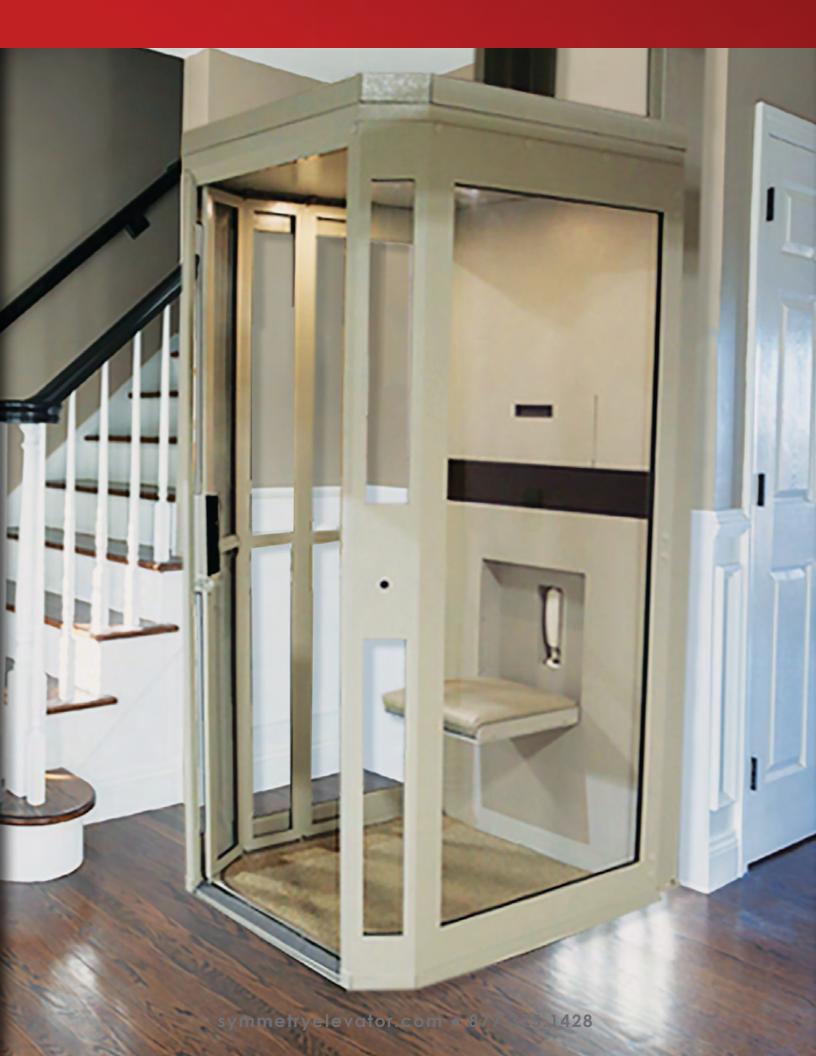

Made in the U.S.A.

Shown with standard integral handrail, flip down seat in up position, 2 LED lights with Black trim rings, and integrated sliding door in closed position

C- f- L

Brushed Stainless Steel

Slimline Phone and Flip Down Seat

#### Standard Features

- Rated Capacity: 400 lbs.
- Speed: 14 fpm
- Stops: 2
- Opening: Single Front
- Drive System: Winding Drum
- Power: Battery system charged by standard 120 VAC electrical circuit
- Battery power allows travel during power outages
- Travel: Up to 10' (minimum 84")
- Car Size: 33"W x 35"D x 76"H
- Slimline phone
- Flip down seat
- Overhead: 92½" minimum
- Lighting: (2) low voltage Warm White with Black trim rings
- Finish: Grey or Architectural White powder-coat
- Vision Panels: Clear polycarbonate
- Entry: Integrated sliding door
- Floor cutout liner kit
- Integral handrail
- Carpet: Grey or Tan
- Warranty: 3-year (2-year on batteries)