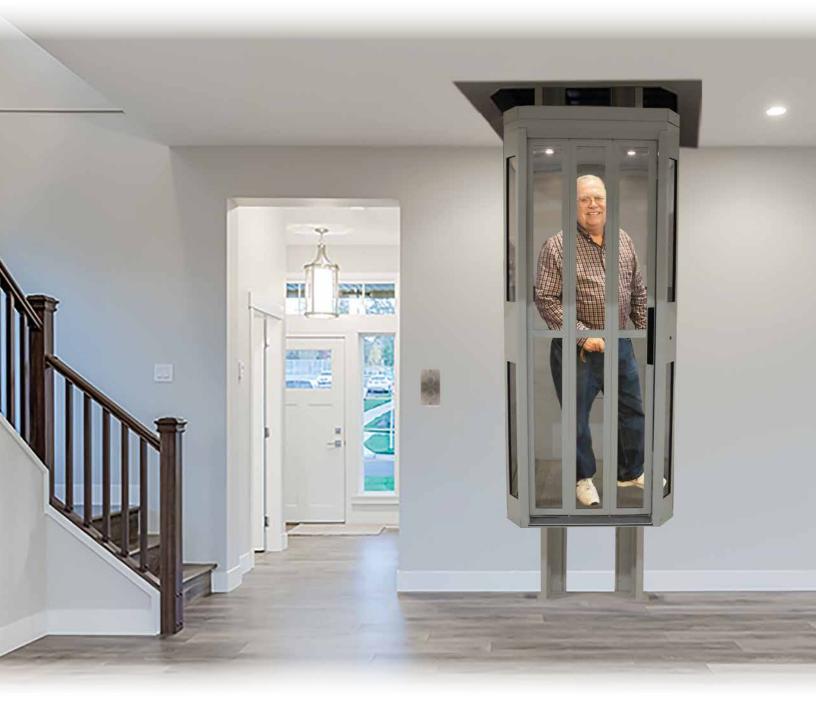

# The Most Customizable Shaftless Elevator On The Market

Whether you are looking at new construction or retrofitting an existing home, you are looking for craftsmanship and long-term quality. Symmetry provides both.

### Symmetry Shaftless Elevator Advantages:

- Battery Power for Use During Power Outages
- Compact, Space-Saving Design
- Custom Options Available
- Integrated Sliding Door
- Minimal Home Alterations
- Uses a Standard 120 VAC Outlet
- No Pit or Machine Room Required

Made in the U.S.A.

Shown with standard integral handrail, flip down seat in up position, 2 LED lights with Black trim rings, and integrated sliding door in closed position